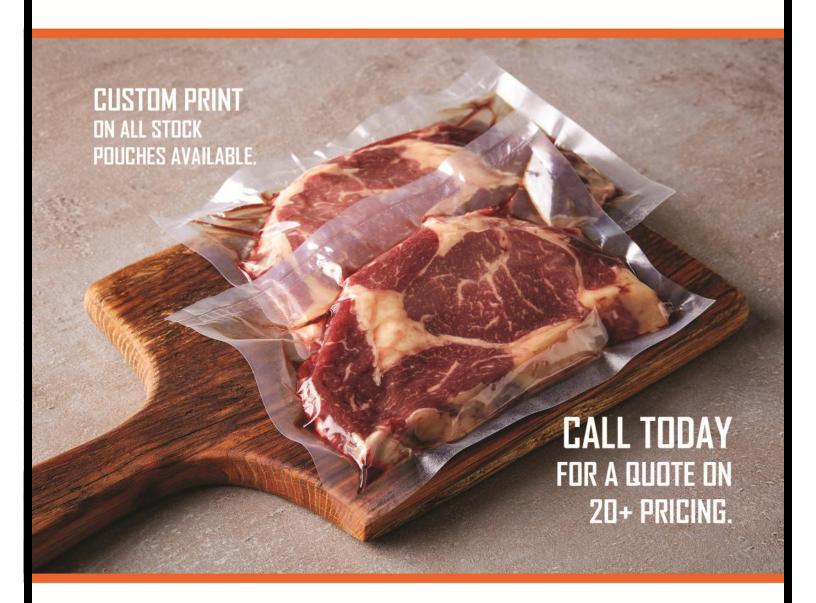

# Higher Quality At A Lower Price

Our standard 3 mil vacuum pouches now have a tear notch and are 75 microns thick compared to others at only 70 microns thick. We have a variety of styles to choose from including heavy duty 4 or 5 mil pouches, ziplock, gold foil, jerky packages and more. Mix & match these styles to qualify for our 20+ case pricing for the best pricing. These pouches can be used with any chamber vacuum machine. Call today for a quote.