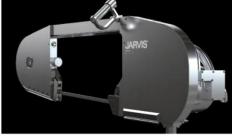

# Industry leading hog stunning, scalding, dehairing and singeing equipment.

### Stunner

- Humane Slaughter with Constant Amperage
- Voltage and Amperage Indicators
- Three Stunning Programs
- Head-to-Heart Stunning Capability

Scalder Dehairer Automatic Dual Shaft System Hair Removal System

= Mobile

**Scalder Dehairer Singer** = Automatic Scalding, Dehairing, Singeing In One Operation