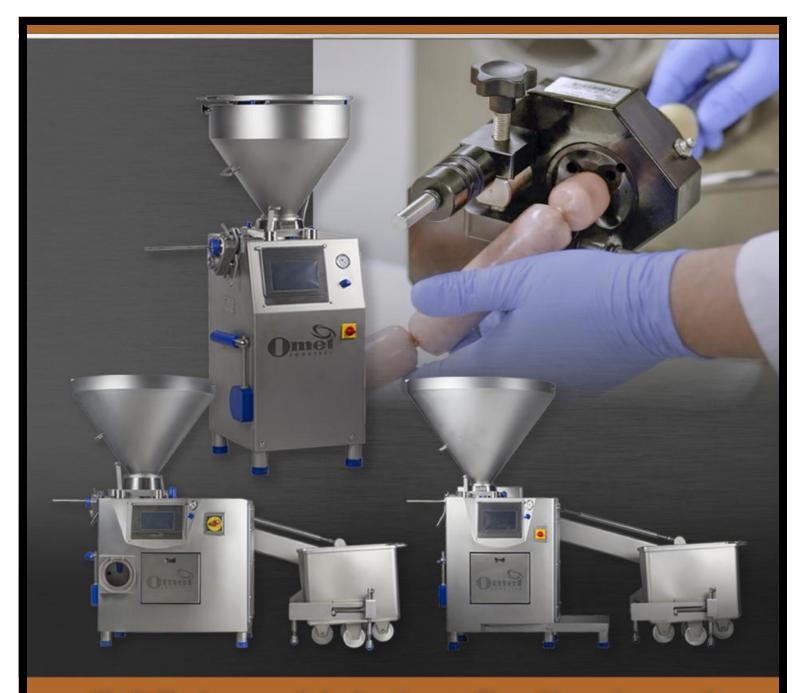

# Processing Efficiency with Reliable Simplicity

The **VF 608 plus** advanced edition is designed to deliver flexibility and efficiency at a small-scale with all of the sophisticated technologies in the new VF 800 vacuum filler generation. It is the perfect all-round option for everyday use with excellent portioning accuracy and a wide range of auxiliary devices that make it your most flexible partner.